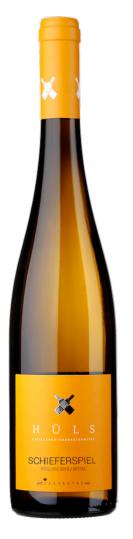

## SCHIEFERSPIEL Riesling 2015

H Ü L S

STEILLAGEN - CHARAKTERWEINE

## **Terroir Wine**

2015

Kroev - Kirchlay, Steffensberg

Blue Devon Slate

Riesling 100 %

12,5 ‰

750 ml

50°-53° F

Now - 2032

3 4

5 6 7

7 8 9 s

100% healthy grapes were gently crushed and macerated for a short time on the flavor full grape skins. Afterwards the must was slowly fermented in temperature controlled casks, to protect and develop the fine fruity aromas of the grape variety. Aging in stainless steel and large wooden casks with great care and a long ripening period on the fine lees shaped this elegant and multifaceted Riesling.

Aromas of apple, white vineyard peach, mace, bergamot and flint. Multifaceted, dense, aromatic and full of tension. Dense on the palate with complex long lasting mineral finish.

Whole sea bass with roasted sorrel, cassoulet of garden peas & Fava Beans